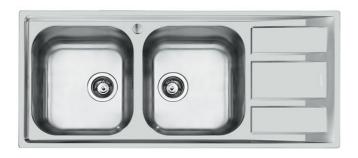

## Sink FM

Bowl on the left Kitchen Sinks Code: 1972 062

#### **DETAILS**

| Edge/Installation Type | Standard (8 mm Edge)                                            |
|------------------------|-----------------------------------------------------------------|
| Finish                 | Foster brushed                                                  |
| Material               | AISI 304 stainless steel                                        |
| Texture                | Foster brushed                                                  |
| Base                   | 80-90 cm                                                        |
| Dimensions             | 1160 x 500 mm                                                   |
| Standard fittings      | Fixing hooks, gasket, drain, overflow and siphon, boxed packing |
| Mixer holes            | 1 standard hole - 2nd hole on request                           |
| Built-in hole          | 1140 x 480 mm                                                   |

| Drainer                   | Yes                                                                                                                                                                                                                                                    |
|---------------------------|--------------------------------------------------------------------------------------------------------------------------------------------------------------------------------------------------------------------------------------------------------|
| Width                     | 116 cm                                                                                                                                                                                                                                                 |
| Bowl dimension            | 362,5x400mm                                                                                                                                                                                                                                            |
| Number of bowls           | 2 bowls                                                                                                                                                                                                                                                |
| Waste fitting             | 3,5" drain                                                                                                                                                                                                                                             |
| FEATURES                  |                                                                                                                                                                                                                                                        |
| 2nd / 3rd hole availaible | The sink can be customized with the execution on request of additional holes, usable for double-hole mixers, for remote controlled drains or for the installation of soap dispensers. The positions are marked on the drawings with dotted line holes. |
| Added value               | Foster uses steel thicknesses higher than those used on average by other manufacturers. This is how, thanks to our long experience, we know how to make sinks of superior quality and with a better resistance to aging.                               |
| Basket 3,5" waste fitting | The drain is equipped with a large 3.5" drain, with the practical basket cap that prevents the discharge of solid parts.                                                                                                                               |
| Sliding brackets          |                                                                                                                                                                                                                                                        |