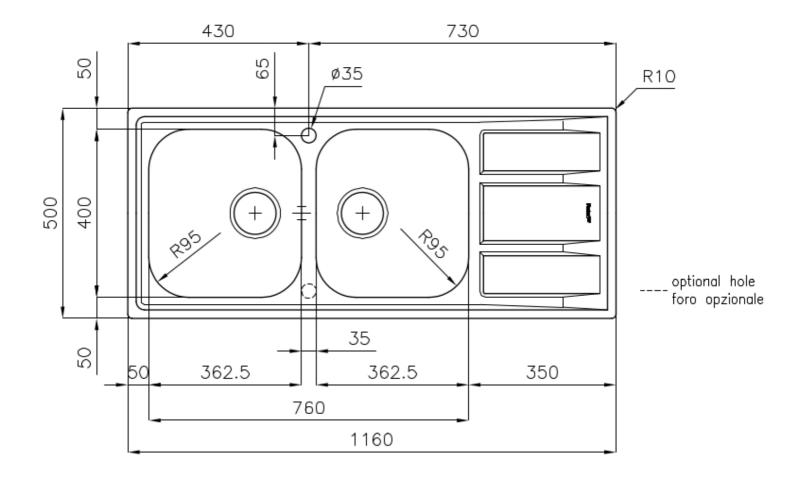

#### **DETAILS**

| Edge/Installation Type | Standard (8 mm Edge)                                            |
|------------------------|-----------------------------------------------------------------|
| Finish                 | Foster brushed                                                  |
| Material               | AISI 304 stainless steel                                        |
| Texture                | Foster brushed                                                  |
| Base                   | 80-90 cm                                                        |
| Dimensions             | 1160 x 500 mm                                                   |
| Standard fittings      | Fixing hooks, gasket, drain, overflow and siphon, boxed packing |
| Mixer holes            | 1 standard hole - 2nd hole on request                           |
| Built-in hole          | 1140 x 480 mm                                                   |

| Drainer                   | Yes                                                                                                                                                                                                                                                    |
|---------------------------|--------------------------------------------------------------------------------------------------------------------------------------------------------------------------------------------------------------------------------------------------------|
| Width                     | 116 cm                                                                                                                                                                                                                                                 |
| Bowl dimension            | 362,5x400mm                                                                                                                                                                                                                                            |
| Number of bowls           | 2 bowls                                                                                                                                                                                                                                                |
| Waste fitting             | 3,5" drain                                                                                                                                                                                                                                             |
| FEATURES                  |                                                                                                                                                                                                                                                        |
| 2nd / 3rd hole availaible | The sink can be customized with the execution on request of additional holes, usable for double-hole mixers, for remote controlled drains or for the installation of soap dispensers. The positions are marked on the drawings with dotted line holes. |
| Added value               | Foster uses steel thicknesses higher than those used on average by other manufacturers. This is how, thanks to our long experience, we know how to make sinks of superior quality and with a better resistance to aging.                               |
| Basket 3,5" waste fitting | The drain is equipped with a large 3.5" drain, with the practical basket cap that prevents the discharge of solid parts.                                                                                                                               |
| Sliding brackets          |                                                                                                                                                                                                                                                        |