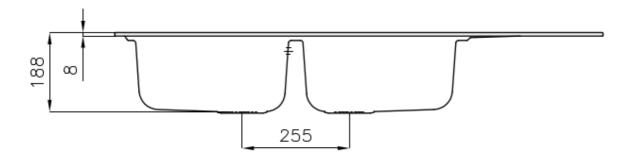

#### **DETAILS**

| Edge/Installation Type | Standard (8 mm Edge)                                            |
|------------------------|-----------------------------------------------------------------|
| Finish                 | Foster brushed                                                  |
| Material               | AISI 304 stainless steel                                        |
| Texture                | Foster brushed                                                  |
| Base                   | 80-90 cm                                                        |
| Dimensions             | 1160 x 500 mm                                                   |
| Standard fittings      | Fixing hooks, gasket, drain, overflow and siphon, boxed packing |
| Mixer holes            | 1 standard hole - 2nd hole on request                           |
| Built-in hole          | 1140 x 480 mm                                                   |

| Drainer                   | Yes                                                                                                                                                                                                                                                    |
|---------------------------|--------------------------------------------------------------------------------------------------------------------------------------------------------------------------------------------------------------------------------------------------------|
| Width                     | 116 cm                                                                                                                                                                                                                                                 |
| Bowl dimension            | 362,5x400mm                                                                                                                                                                                                                                            |
| Number of bowls           | 2 bowls                                                                                                                                                                                                                                                |
| Waste fitting             | 3,5" drain                                                                                                                                                                                                                                             |
| FEATURES                  |                                                                                                                                                                                                                                                        |
| 2nd / 3rd hole availaible | The sink can be customized with the execution on request of additional holes, usable for double-hole mixers, for remote controlled drains or for the installation of soap dispensers. The positions are marked on the drawings with dotted line holes. |
| Added value               | Foster uses steel thicknesses higher than those used on average by other manufacturers. This is how, thanks to our long experience, we know how to make sinks of superior quality and with a better resistance to aging.                               |
| Basket 3,5" waste fitting | The drain is equipped with a large 3.5" drain, with the practical basket cap that prevents the discharge of solid parts.                                                                                                                               |
| Sliding brackets          |                                                                                                                                                                                                                                                        |